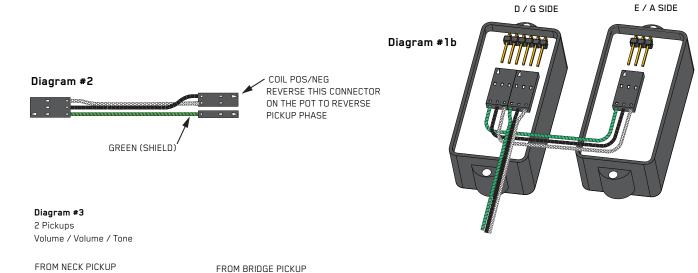

### Installation

- 1) Diagrams #1a and #1b show how to install the pickup cables onto the back of the pickups. Be sure the arrows are visible as shown. Diagram #2 shows the color code of the cable, be sure to pay attention to the colors when you are installing the pickup and interconnect cables.
- 2) The most common method of wiring PJ Bass Pickups is using the Volume/Volume/Tone arrangement shown in Diagram #3. If your guitar is wired in the same fashion, simply follow the diagram and install the cables as shown.