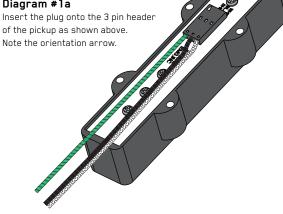

### Installation

- 1) Diagrams #1a and #1b show how to install the pickup cables onto the back of the pickups. Be sure the arrows are visible as shown. Diagram #2 shows the color code of the cable, be sure to pay attention to the colors when you are installing the pickup and interconnect cables.
- 2) The most common method of wiring PJ Bass Pickups is using the Volume/Volume/Tone arrangement shown in Diagram #3. If your guitar is wired in the same fashion, simply follow the diagram and install the cables as shown.