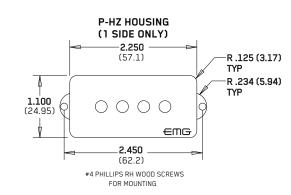

# INSTALLATION INFORMATION EMG MODEL: **PJ-HZ SET (GZR MODEL)**

| <b>SPECIFICATIONS</b><br>Pickup Types: Passive<br>Logo Color<br>Magnet Type<br>Inductance (Henries)                                      | MODEL:<br>GZR-PHZ<br>Gold<br>Alnico 5<br>6.12 | GZR-LJVHZ<br>Gold<br>Alnico 5<br>2.60 | .920 (23.3)<br>R .093 (2.36) TYP<br>R .093 (2.36) TYP<br>A .093 (2.36) TYP |
|------------------------------------------------------------------------------------------------------------------------------------------|-----------------------------------------------|---------------------------------------|----------------------------------------------------------------------------------------------------------------------------------------------------------------------------------------------------------------------------------------------------------------------------------------------------------------------------------------------------------------------------------------------------------------------------------------------------------------------------------------------------------------------------------------------------------------------------------------------------------------------------------------------------------------------------------------------------------------------------------------------------------------------------------------------------------------------|
| DC Resistance (kOhm)                                                                                                                     | 11.2                                          | 7.60                                  | #4 WOOD SCREW<br>FOR MOUNTING                                                                                                                                                                                                                                                                                                                                                                                                                                                                                                                                                                                                                                                                                                                                                                                        |
| Resonant Frequency (KHz) (1)                                                                                                             | 1.77                                          | 2.4                                   | I OK HOONTING                                                                                                                                                                                                                                                                                                                                                                                                                                                                                                                                                                                                                                                                                                                                                                                                        |
| Resonant Frequency (KHz) (2)                                                                                                             | 2.36                                          | 3.2                                   |                                                                                                                                                                                                                                                                                                                                                                                                                                                                                                                                                                                                                                                                                                                                                                                                                      |
| Impedance at Resonance (kOhm) (1)<br>(1) Loaded with 250K Volume and Tone<br>and 20' (6M) 560pf cable<br>(2) Loaded with 1 MegOhm / 47pf | 68.00                                         | 41.29                                 | .850 (21.6)                                                                                                                                                                                                                                                                                                                                                                                                                                                                                                                                                                                                                                                                                                                                                                                                          |

# **INSTALLATION NOTES:**

The GZR PJ-HZ Set consists of a P Style Pickup and Long (LJ) Bridge Pickup. Both models use a side-by-side coil design for noise-reduction and feature Alnico 5 pole pieces for a warm, vintage tone.