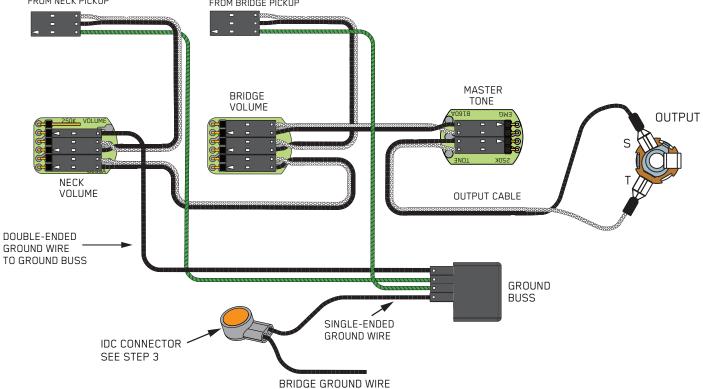

### Installation

- 1) Diagrams #1a and #1b show how to install the pickup cables onto the back of the pickups. Be sure the arrows are visible as shown. Diagram #2 shows the color code of the cable, be sure to pay attention to the colors when you are installing the pickup and interconnect cables.
- 2) The most common method of wiring PJ Bass Pickups is using the Volume/Volume/Tone arrangement shown in Diagram #3. If your guitar is wired in the same fashion, simply follow the diagram and install the cables as shown.

Ground (Black) to the Sleeve

Signal (White) to the Tip

FROM TONE OR VOLUME