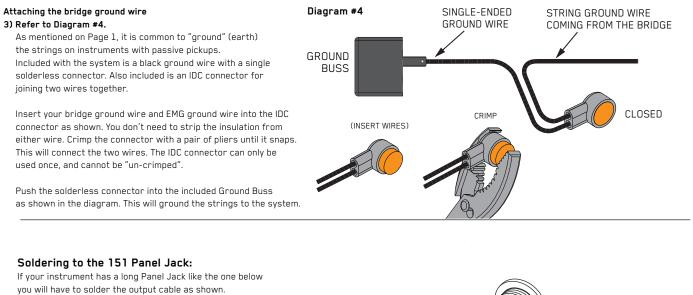

## **IMPORTANT NOTE: STRING GROUND (EARTH)**

It is common practice to use a bridge ground wire to reduce noise in instruments with passive pickups. An IDC connector is included to attach your bridge ground wire to the EMG Ground Wire (single-ended). A "Ground Buss" and doule-ended Ground Wire is used to join all common ground connections.

Ground (Black) to the Sleeve

Signal (White) to the Tip

FROM TONE OR VOLUME