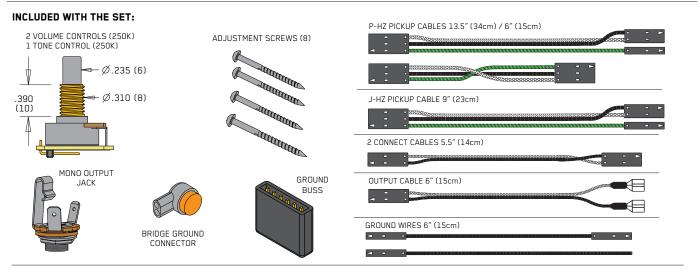

## **IMPORTANT NOTE: STRING GROUND (EARTH)**

It is common practice to use a bridge ground wire to reduce noise in instruments with passive pickups. An IDC connector is included to attach your bridge ground wire to the EMG Ground Wire (single-ended). A "Ground Buss" and doule-ended Ground Wire is used to join all common ground connections.